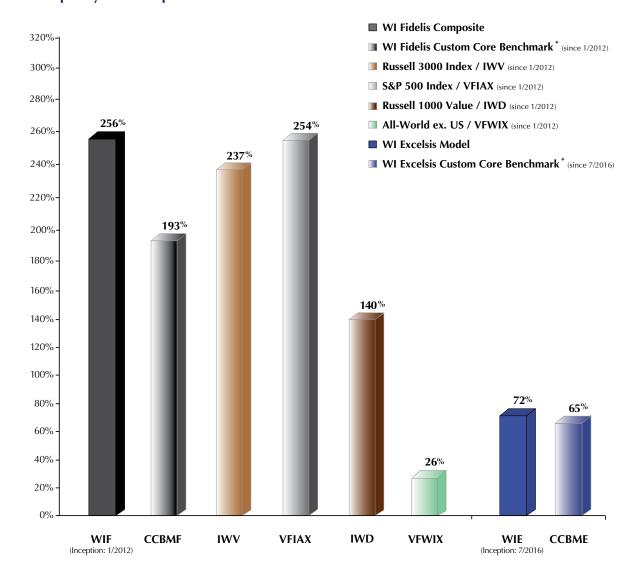

## WI Equity Composite & Model Performance vs. Benchmarks

WI composite and model portfolios are developed and managed by Wallick Investments, LLC.

Composite performance is the actual average asset weighted return of all accounts managed according to a set strategy.

Model performance is the performance of a hypothetical account. It does not represent performance of an actual account or account(s).

Although Folio Investments client accounts may be subscribed to managed models, actual performance will vary due to timing and tax issues. Each client's portfolio holdings and weightings vary based on individual time frames and risk tolerance.

The portfolio models and composites display performance data to illustrate past performance and do not guarantee future results.